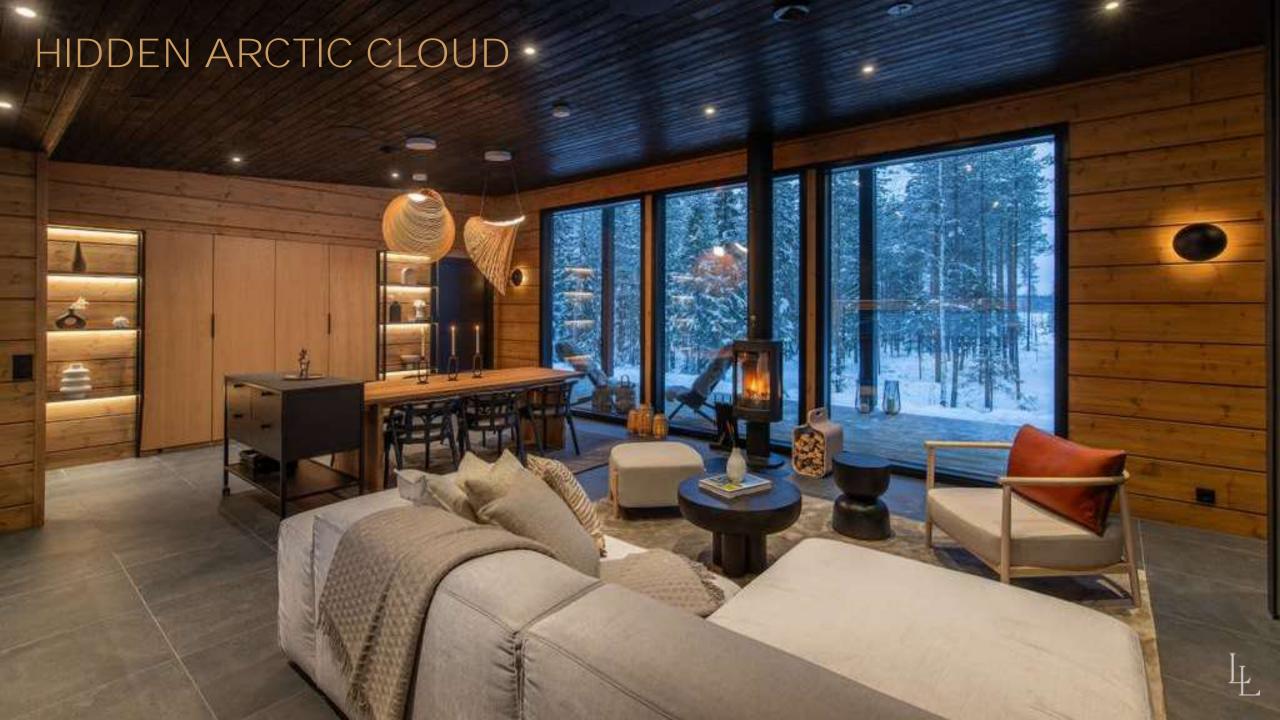

## HIDDEN ARCTIC CLOUD VILLA

### HIDDEN ARCTIC CLOUD

#### Details:

- 137,5 sqm
- Total of 3 bedrooms with ensuite bathrooms, 2 bedrooms where beds can be modified to twin or double, 1 master bedroom with walk in closet
- Livingroom with fireplace
- Kitchen
- Dining area for 6 persons
- Sauna and shower
- Outside terrasse and jacuzzi
- View towards Lappish nature