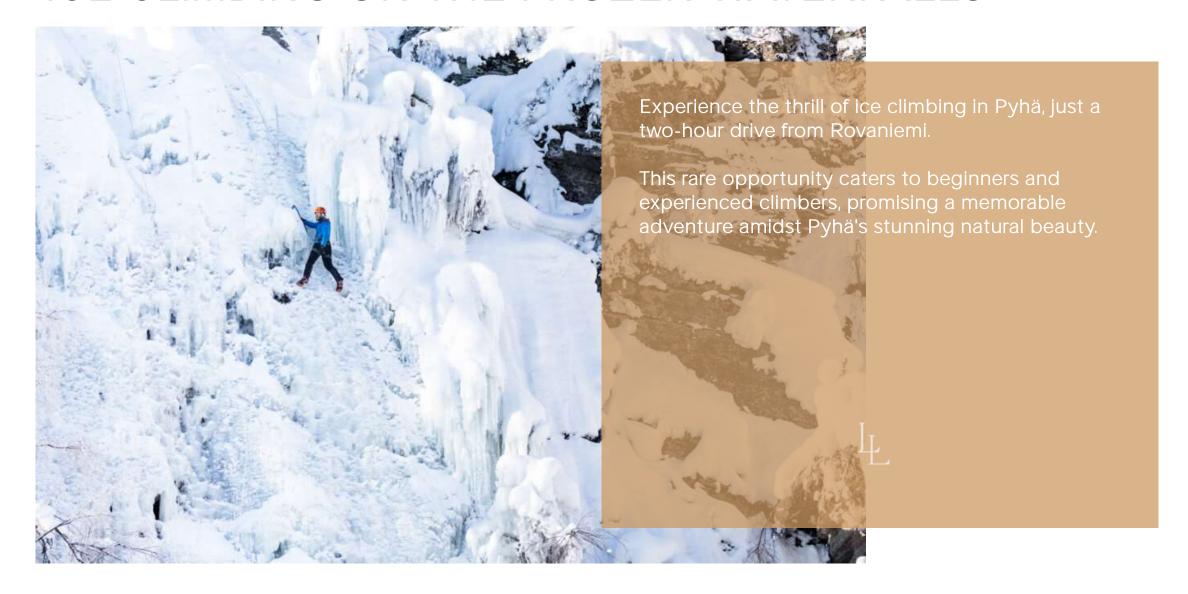

our private guide | Arctic Ice Floating, hopefully under the Northern Lights                        | Possibility to go Northern Lights<br>hunting on foot, snowshoes or by car<br>with your private guide |                                                                                                                 |
| Overnight at the Villa                                                                               | Overnight at the Villa                                                          | Overnight at the Villa                                                                               |                                                                                                                 |

### RALLY ICE ACTION EXPERIENCE



# ICE CLIMBING ON THE FROZEN WATERFALLS



# ARCTIC FLOATING EXPERIENCE IN THE ICE-COLD LAKE



### SLED INTO THE WILDERNESS WITH HUSKIES



### WANDER INTO THE UNKNOWN ON A SNOWMOBILE



# ICE FISHING ADVENTURE ON A PRIVATE FROZEN LAKE



## HUNTING THE NORTHERN LIGHTS WITH YOUR HOST



# Your tailor-made 4 days/ 3 nights unforgettable exclusive stay includes:

- 3 nights accommodation at Hidden Arctic Cloud
- All meals by Private chefs
- Private guide
- All transfers are with luxurious Mercedes-Benz vehicles, including amenities on board.
- Private visit to husky farm & sleigh ride
- Private Snowmobiling in the wilderness and ice fishing on a private lake
- Private Rally Ice Action Experience
- Private Arctic Ice Floating Experience
- Private Ice Climbing on the frozen waterfalls
- Possibility to hunt the northern lights by car