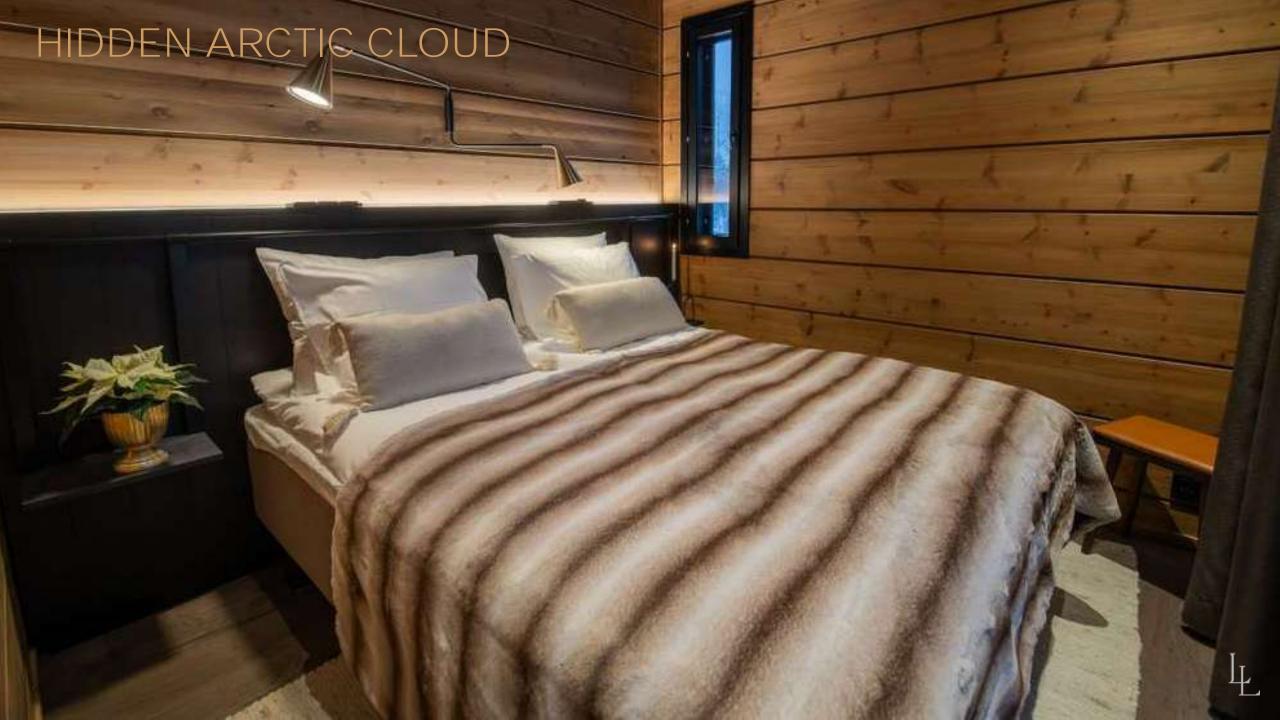

#### Details:

- 137,5 sqm
- Total of 3 bedrooms with ensuite bathrooms, 2 bedrooms where beds can be modified to twin or double, 1 master bedroom with walk in closet
- Livingroom with fireplace
- Kitchen
- Dining area for 6 persons
- Sauna and shower
- Outside terrasse and jacuzzi
- View towards Lappish nature