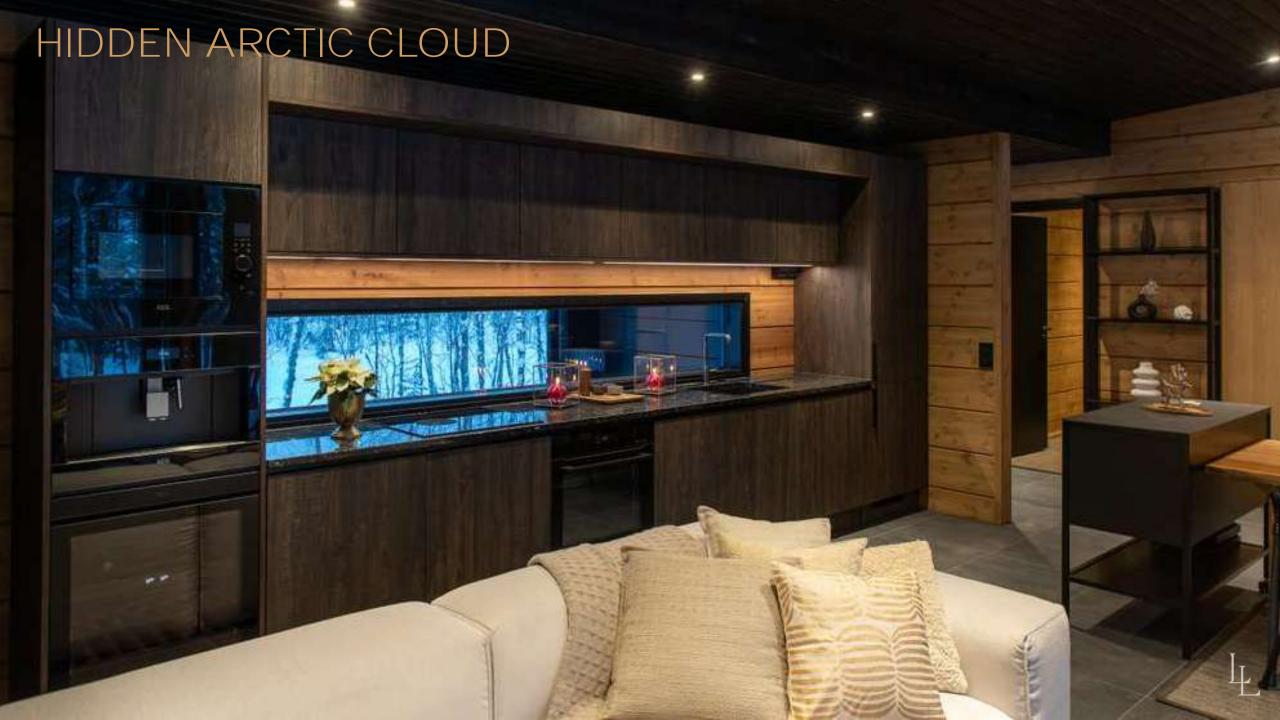

## HIDDEN ARCTIC CLOUD VILLA

### HIDDEN ARCTIC CLOUD

#### Details:

- 137,5 sqm
- Total of 3 bedrooms with ensuite bathrooms, 2 bedrooms where beds can be modified to twin or double, 1 master bedroom with walk in closet
- Livingroom with fireplace
- Kitchen
- Dining area for 6 persons
- Sauna and shower
- Outside terrasse and jacuzzi
- View towards Lappish nature