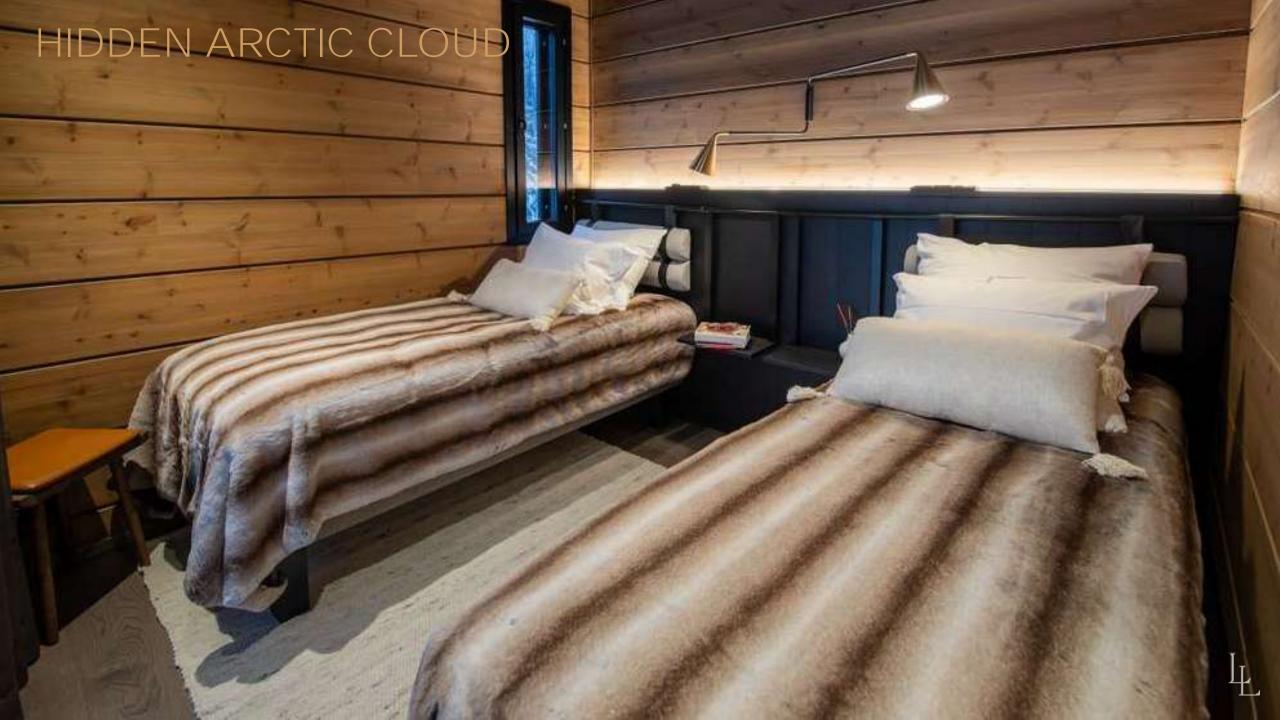

#### Details:

- 137,5 sqm
- Total of 3 bedrooms with ensuite bathrooms, 2 bedrooms where beds can be modified to twin or double, 1 master bedroom with walk in closet
- Livingroom with fireplace
- Kitchen
- Dining area for 6 persons
- Sauna and shower
- Outside terrasse and jacuzzi
- View towards Lappish nature