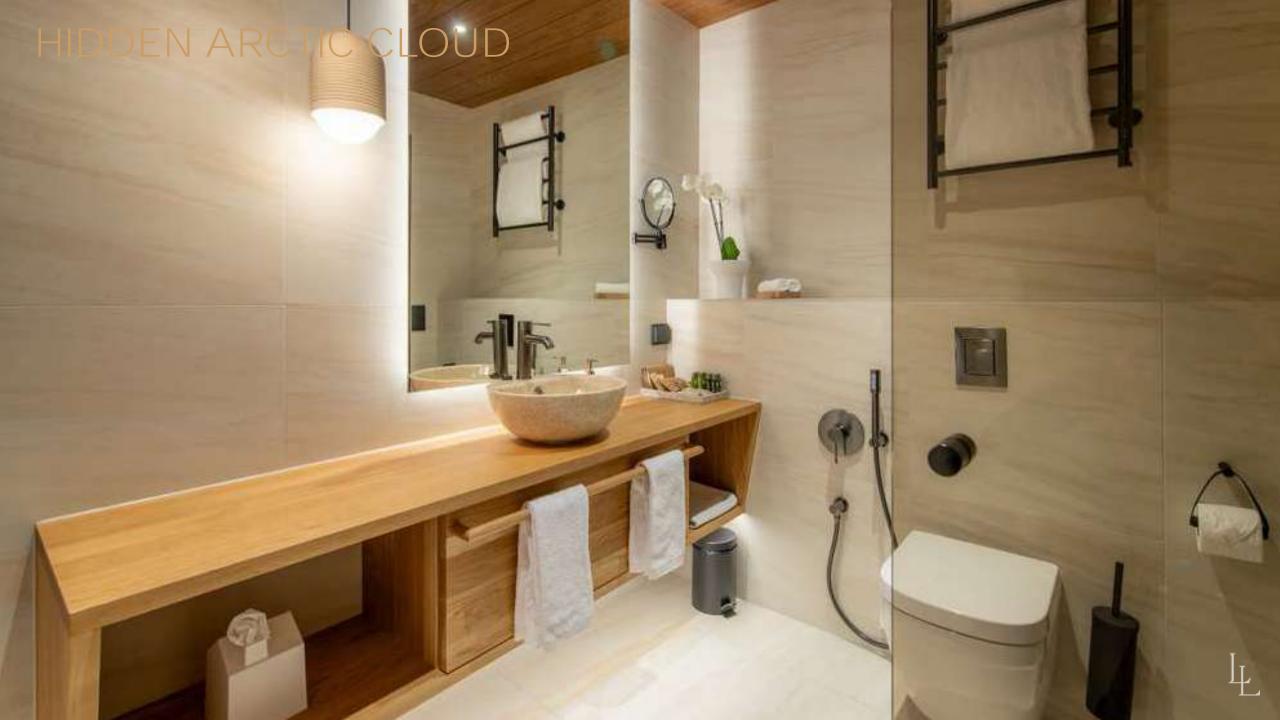

#### Details:

- 137,5 sqm
- Total of 3 bedrooms with ensuite bathrooms, 2 bedrooms where beds can be modified to twin or double, 1 master bedroom with walk in closet
- Livingroom with fireplace
- Kitchen
- Dining area for 6 persons
- Sauna and shower
- Outside terrasse and jacuzzi
- View towards Lappish nature