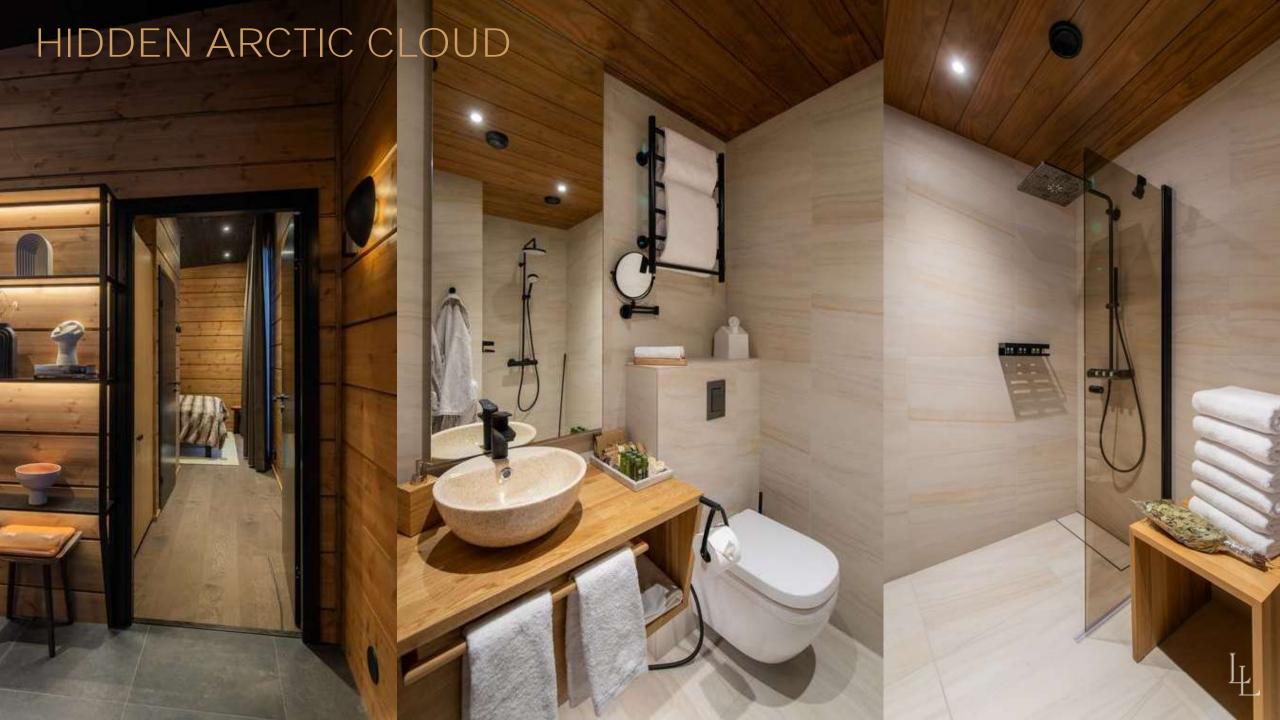

## HIDDEN ARCTIC CLOUD VILLA

### HIDDEN ARCTIC CLOUD

#### Details:

- 137,5 sqm
- Total of 3 bedrooms with ensuite bathrooms, 2 bedrooms where beds can be modified to twin or double, 1 master bedroom with walk in closet
- Livingroom with fireplace
- Kitchen
- Dining area for 6 persons
- Sauna and shower
- Outside terrasse and jacuzzi
- View towards Lappish nature