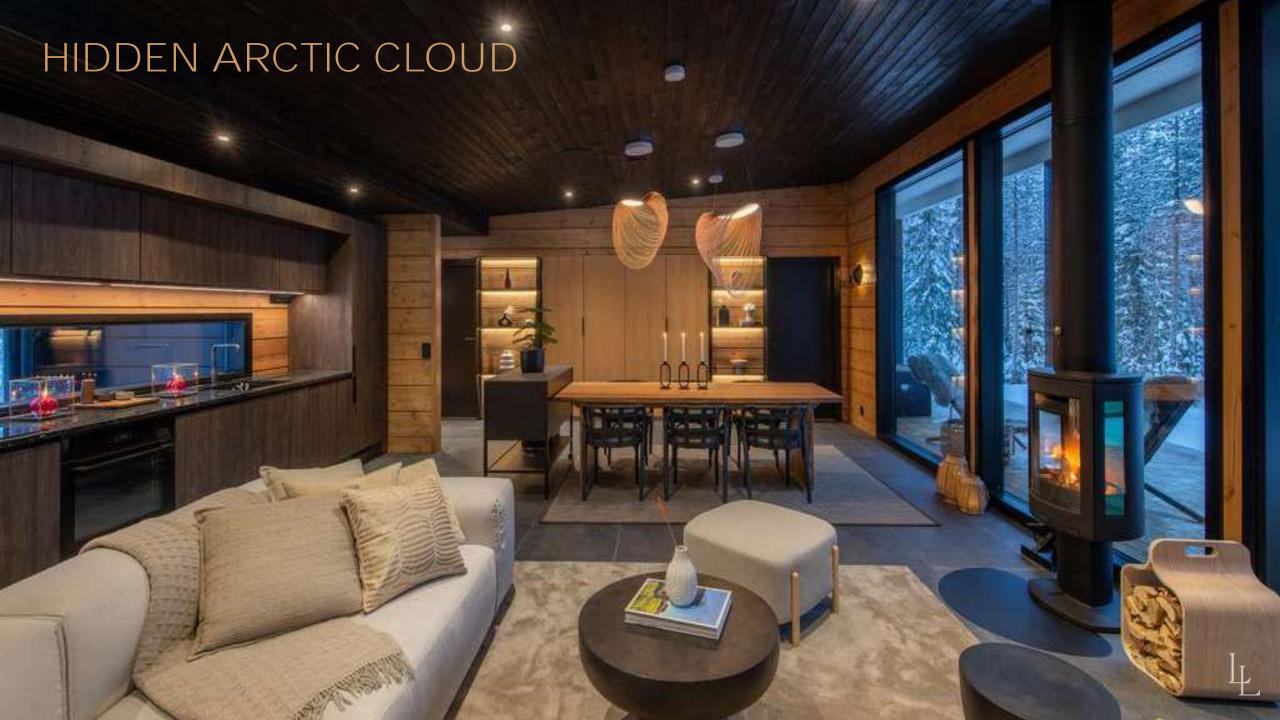

## HIDDEN ARCTIC CLOUD VILLA

### HIDDEN ARCTIC CLOUD

#### Details:

- 137,5 sqm
- Total of 3 bedrooms with ensuite bathrooms, 2 bedrooms where beds can be modified to twin or double, 1 master bedroom with walk in closet
- Livingroom with fireplace
- Kitchen
- Dining area for 6 persons
- Sauna and shower
- Outside terrasse and jacuzzi
- View towards Lappish nature