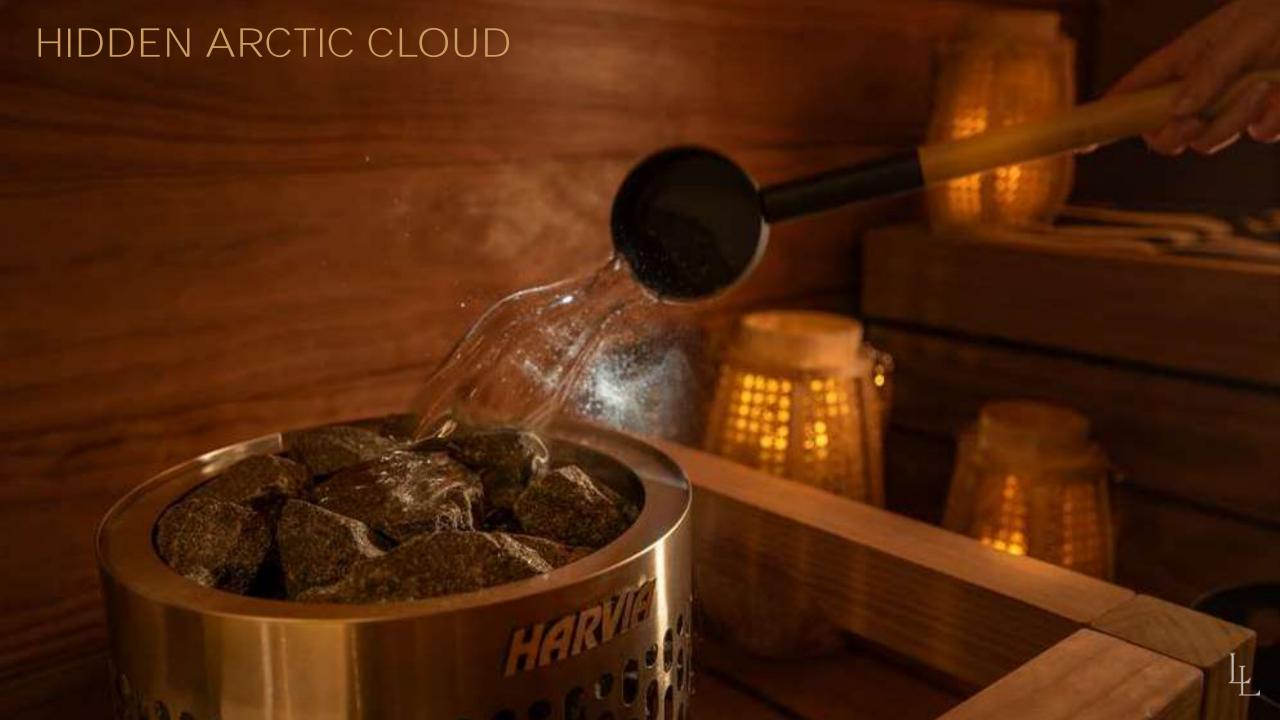

## HIDDEN ARCTIC CLOUD VILLA

### HIDDEN ARCTIC CLOUD

#### Details:

- 137,5 sqm
- Total of 3 bedrooms with ensuite bathrooms, 2 bedrooms where beds can be modified to twin or double, 1 master bedroom with walk in closet
- Livingroom with fireplace
- Kitchen
- Dining area for 6 persons
- Sauna and shower
- Outside terrasse and jacuzzi
- View towards Lappish nature