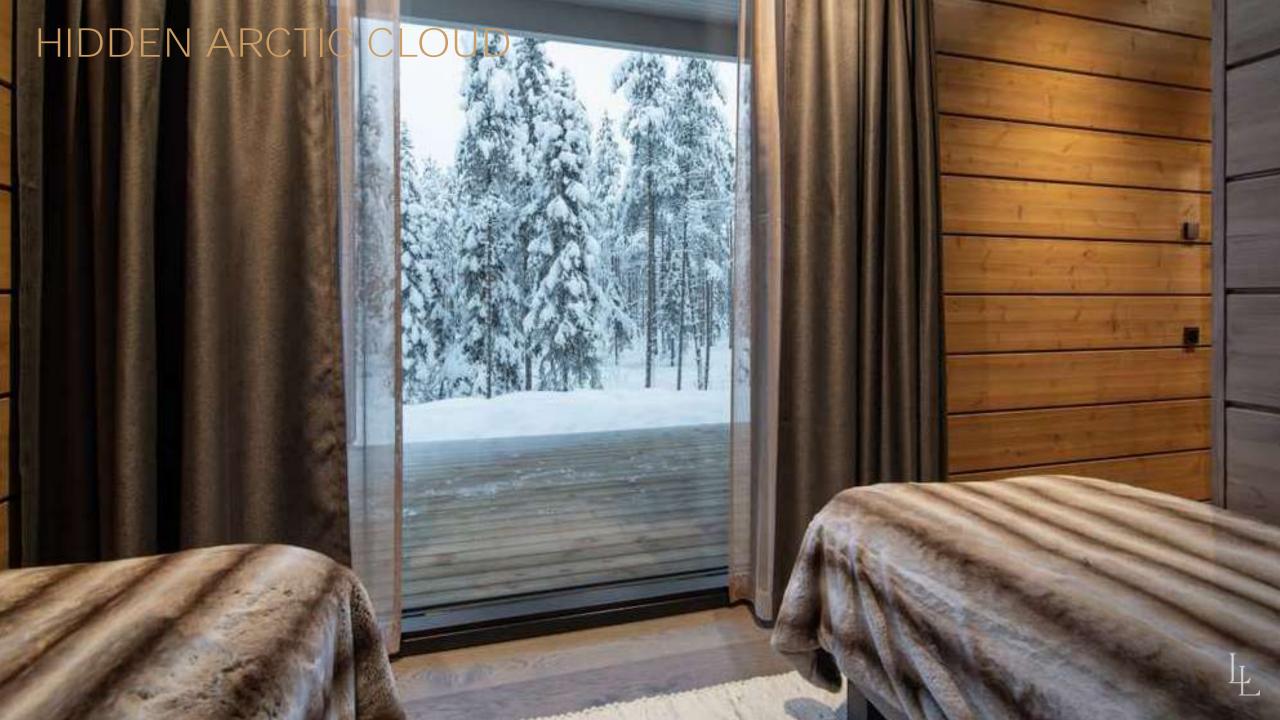

## HIDDEN ARCTIC CLOUD VILLA

### HIDDEN ARCTIC CLOUD

#### Details:

- 137,5 sqm
- Total of 3 bedrooms with ensuite bathrooms, 2 bedrooms where beds can be modified to twin or double, 1 master bedroom with walk in closet
- Livingroom with fireplace
- Kitchen
- Dining area for 6 persons
- Sauna and shower
- Outside terrasse and jacuzzi
- View towards Lappish nature