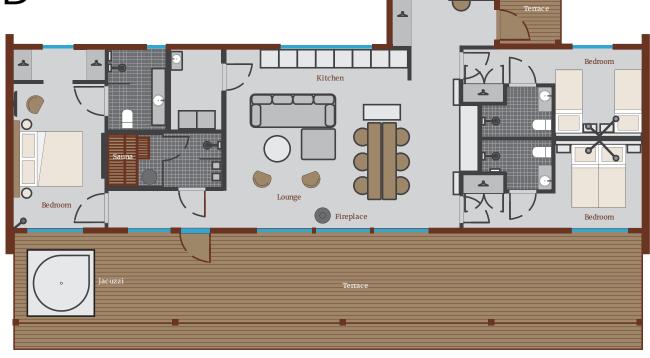

#### Details:

- 137,5 sqm
- Total of 3 bedrooms with ensuite bathrooms, 2 bedrooms where beds can be modified to twin or double, 1 master bedroom with walk in closet
- Livingroom with fireplace
- Kitchen
- Dining area for 6 persons
- Sauna and shower
- Outside terrasse and jacuzzi
- View towards Lappish nature