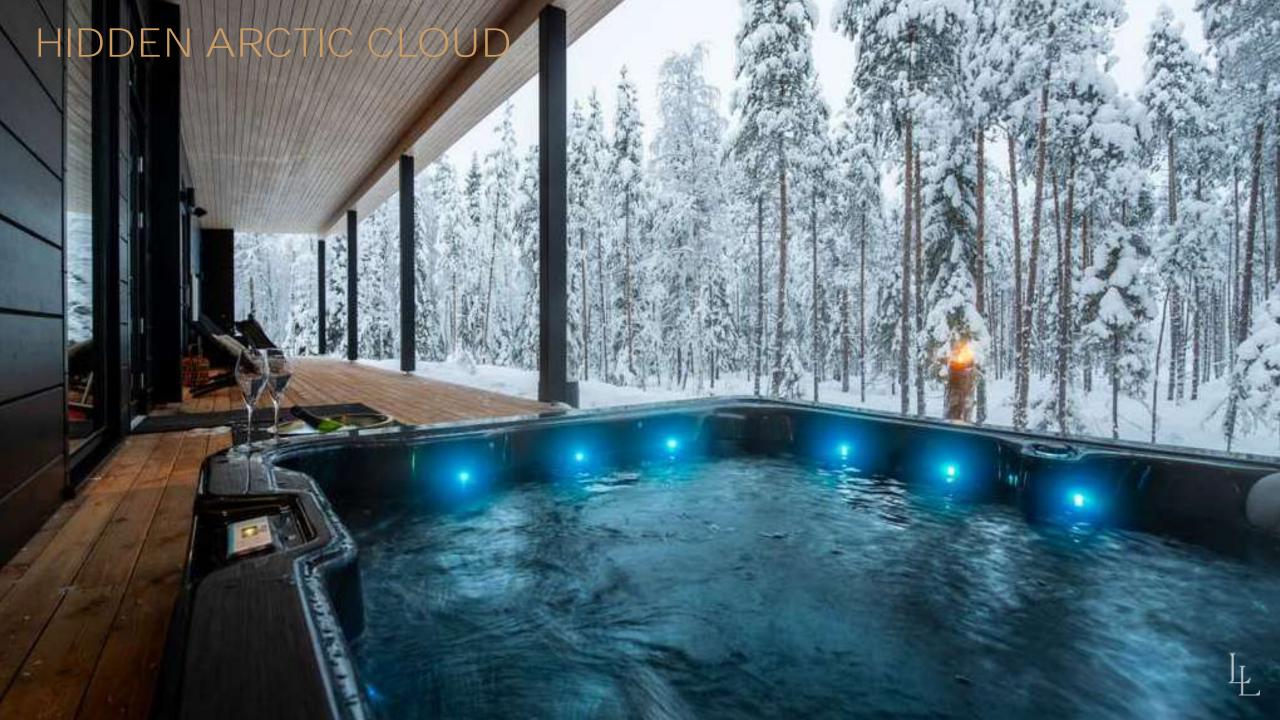

## HIDDEN ARCTIC CLOUD VILLA

### HIDDEN ARCTIC CLOUD

#### Details:

- 137,5 sqm
- Total of 3 bedrooms with ensuite bathrooms, 2 bedrooms where beds can be modified to twin or double, 1 master bedroom with walk in closet
- Livingroom with fireplace
- Kitchen
- Dining area for 6 persons
- Sauna and shower
- Outside terrasse and jacuzzi
- View towards Lappish nature