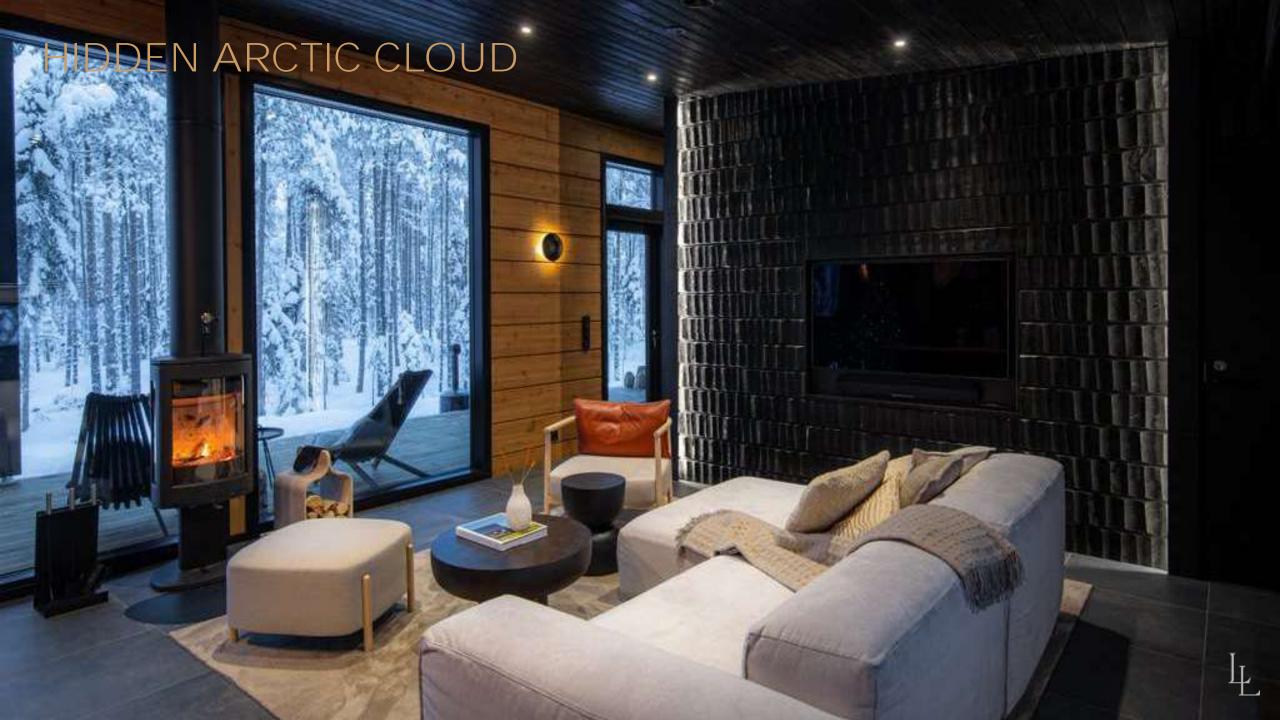

## HIDDEN ARCTIC CLOUD VILLA

### HIDDEN ARCTIC CLOUD

#### Details:

- 137,5 sqm
- Total of 3 bedrooms with ensuite bathrooms, 2 bedrooms where beds can be modified to twin or double, 1 master bedroom with walk in closet
- Livingroom with fireplace
- Kitchen
- Dining area for 6 persons
- Sauna and shower
- Outside terrasse and jacuzzi
- View towards Lappish nature