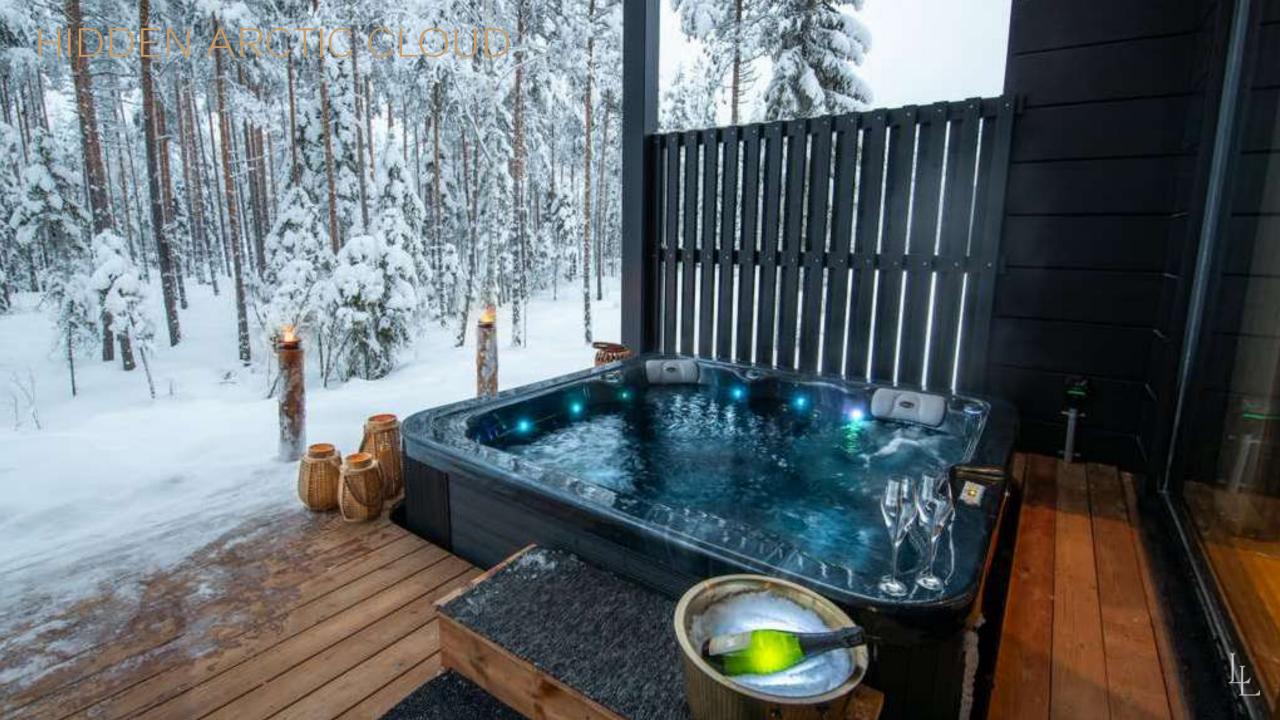

## HIDDEN ARCTIC CLOUD VILLA

### HIDDEN ARCTIC CLOUD

#### Details:

- 137,5 sqm
- Total of 3 bedrooms with ensuite bathrooms, 2 bedrooms where beds can be modified to twin or double, 1 master bedroom with walk in closet
- Livingroom with fireplace
- Kitchen
- Dining area for 6 persons
- Sauna and shower
- Outside terrasse and jacuzzi
- View towards Lappish nature