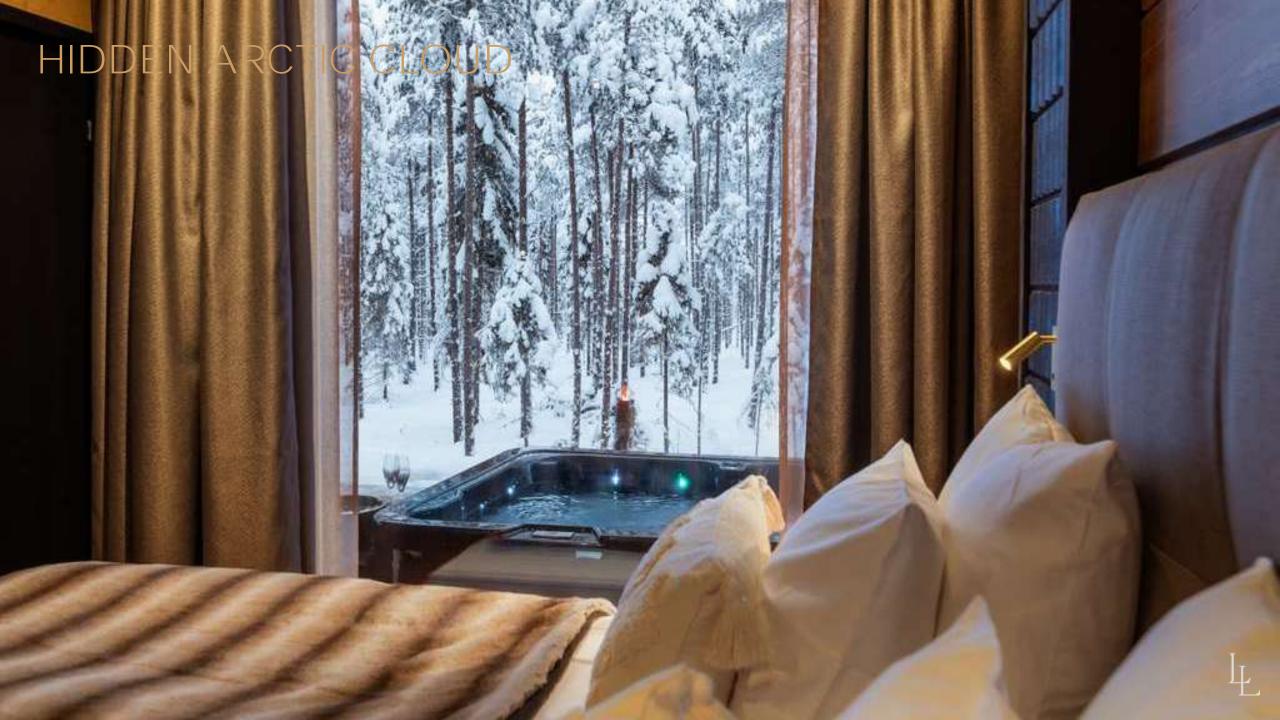

## HIDDEN ARCTIC CLOUD VILLA

### HIDDEN ARCTIC CLOUD

#### Details:

- 137,5 sqm
- Total of 3 bedrooms with ensuite bathrooms, 2 bedrooms where beds can be modified to twin or double, 1 master bedroom with walk in closet
- Livingroom with fireplace
- Kitchen
- Dining area for 6 persons
- Sauna and shower
- Outside terrasse and jacuzzi
- View towards Lappish nature