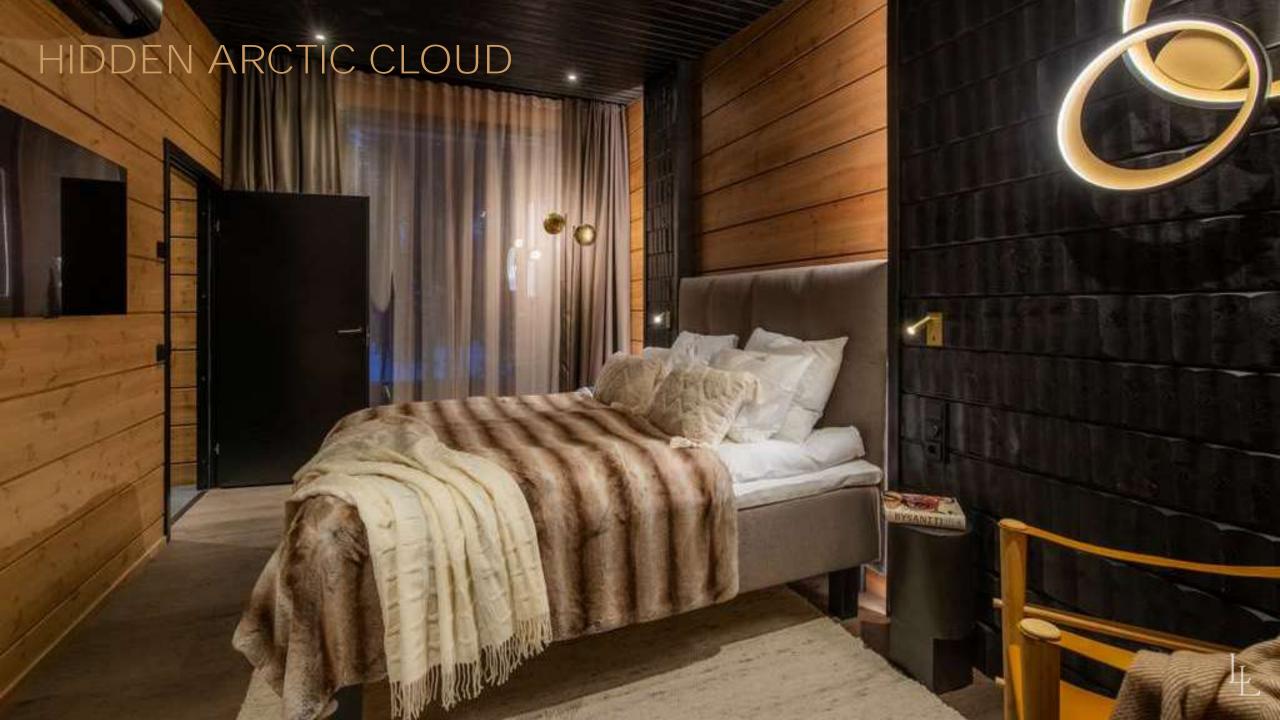

## HIDDEN ARCTIC CLOUD VILLA

### HIDDEN ARCTIC CLOUD

#### Details:

- 137,5 sqm
- Total of 3 bedrooms with ensuite bathrooms, 2 bedrooms where beds can be modified to twin or double, 1 master bedroom with walk in closet
- Livingroom with fireplace
- Kitchen
- Dining area for 6 persons
- Sauna and shower
- Outside terrasse and jacuzzi
- View towards Lappish nature