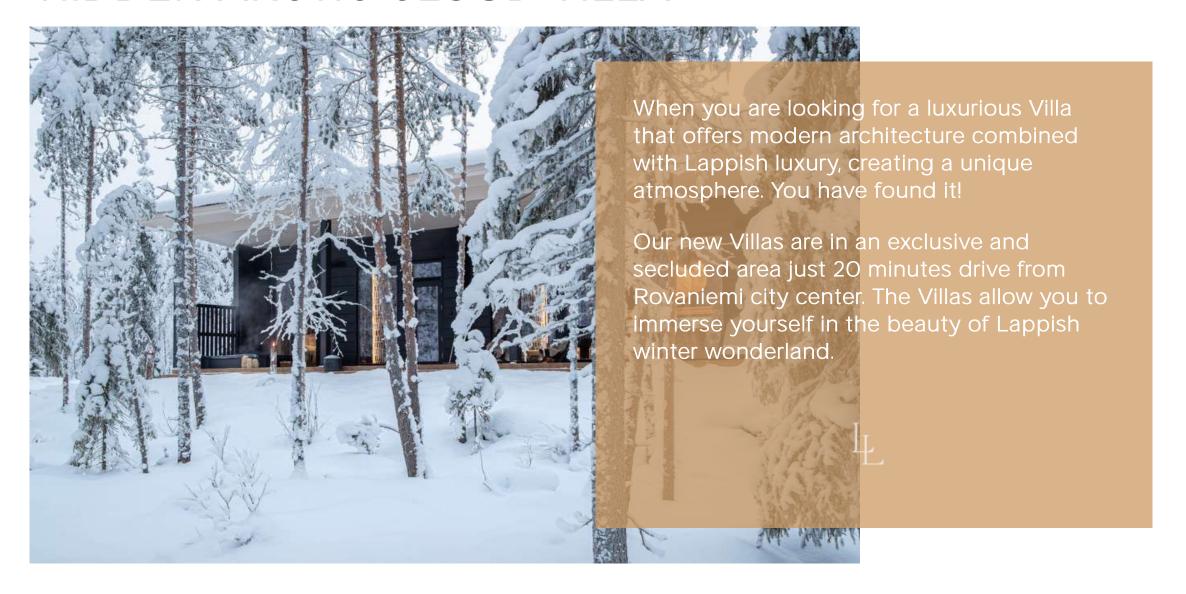

## HIDDEN ARCTIC CLOUD VILLA

### HIDDEN ARCTIC CLOUD

#### Details:

- 137,5 sqm
- Total of 3 bedrooms with ensuite bathrooms, 2 bedrooms where beds can be modified to twin or double, 1 master bedroom with walk in closet
- Livingroom with fireplace
- Kitchen
- Dining area for 6 persons
- Sauna and shower
- Outside terrasse and jacuzzi
- View towards Lappish nature